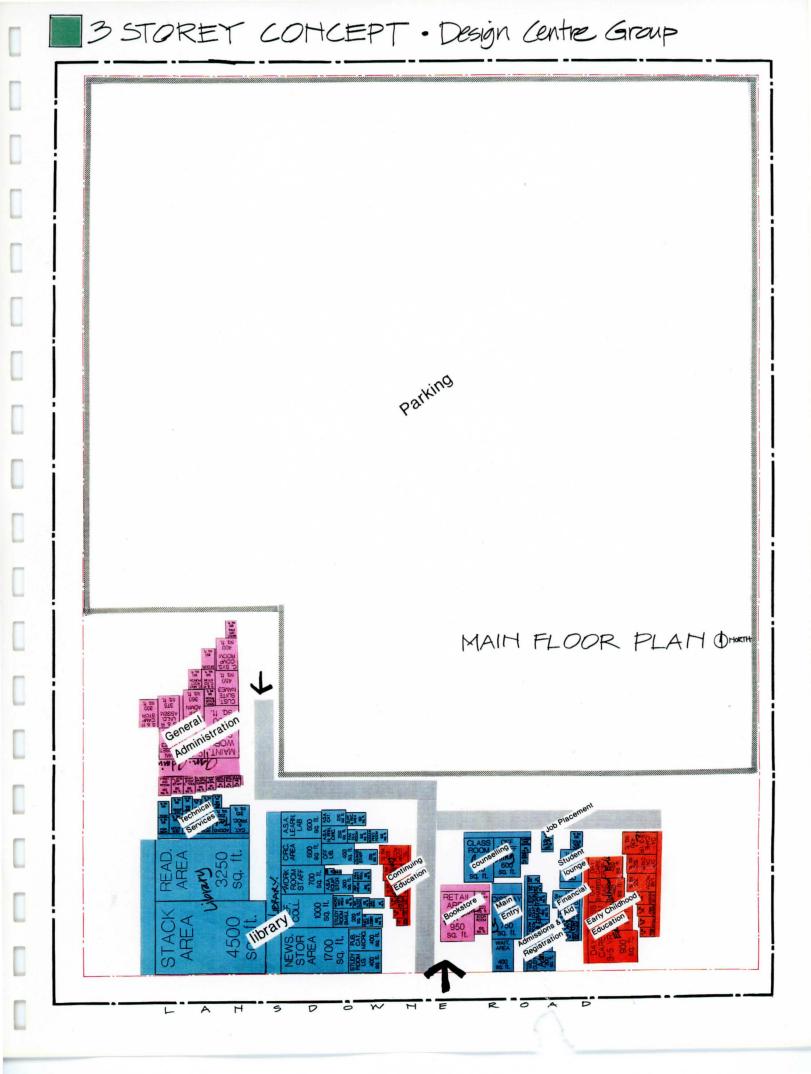

#### NORTH LIGHT

 for all Design Centre Departments except Mass Communications and Audio Visual, as they have computers

### DESIGN CENTRE AS UNIT WITHIN COLLEGE

- want to be in same area along with the Drafting Department, stronger sense of identity
- · overlap of Art Labs, used by Fashion, Interior and Graphics
- · all departments would like exposure to corridor for display purposes
- · are satisfied by making their presence known at Main Entry via Display Area
- easy access to Design Community and Public is important

# **<u>3RD FLOOR LOCATION OF DESIGN CENTRE</u>**

- skylight possibilities
- · linear or cluster arrangement
- close to library (2nd floor) and resource centre
- · concern for students carrying equipment up three floors
- adequate lockers would alleviate this
- · aircraft noise heightened on 3rd floor
- · some of the group prefers 2nd floor location to ensure better student access
- · Graphics would like to be adjacent to Mass Communications
- Fashion is noisy due to sewing and cutting machines
- security concern for night classes (Foundations)
- · locate Recycling Area nearby

## ■ <u>CAFETERIA</u>

- · locate far away from labs, to discourage bringing food to labs
- · locate employee lounge and dining near cafeteria
- · locate centrally, middle of building

# ■ <u>LECTURE THEATRE</u>

- too small to accommodate all design groups for one lecture
- · fashion show use

# ■ **BOOKSTORE**

- · accessible to all
- exterior access

# ENTRY/PARKING

- pedestrians and vehicles have same main entry
  parking on setbacks?

## ■ DAYCARE

· should be on main floor for drop-off/pick-up ease

- · Adult Eddic Education Program
- · Adult Special Education Program
- · Business Systems Technician Program
- · Continuing Education Department
- · Drafting Program
- · Early Childhead Education Program
- Plegram "Y"
- · Office Administration Pragram