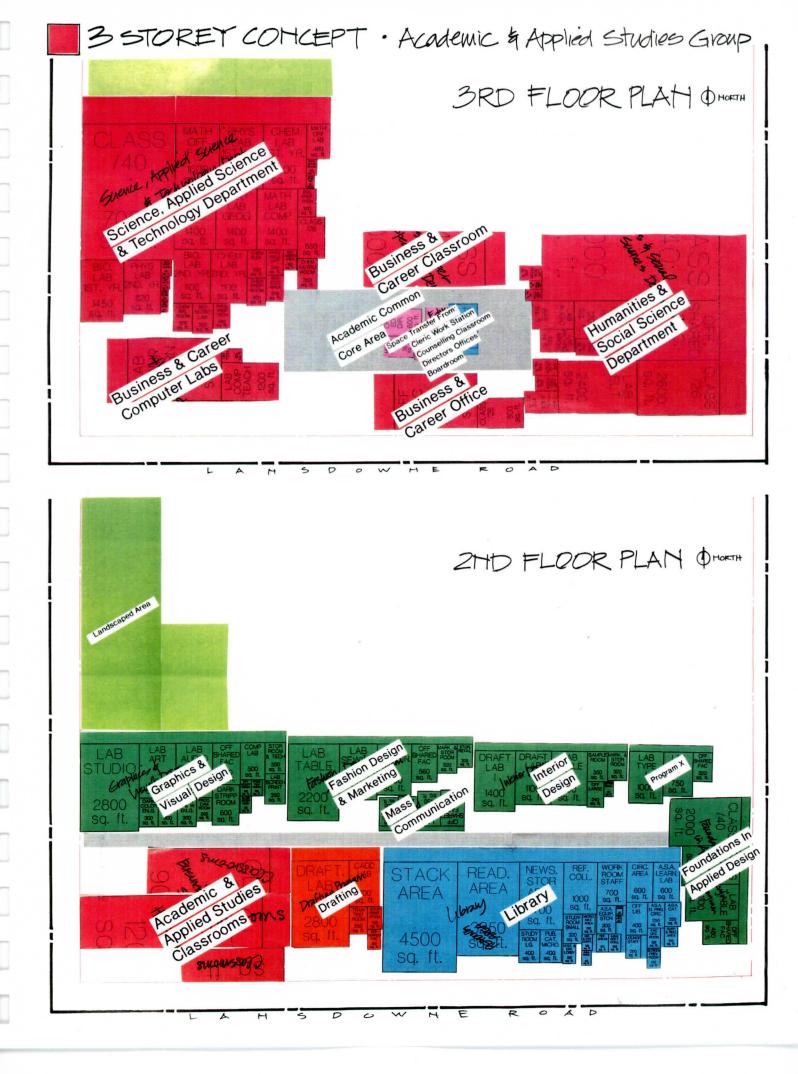

#### NORTH LIGHT

 for all Design Centre Departments except Mass Communications and Audio Visual, as they have computers

### DESIGN CENTRE AS UNIT WITHIN COLLEGE

- want to be in same area along with the Drafting Department, stronger sense of identity
- · overlap of Art Labs, used by Fashion, Interior and Graphics
- · all departments would like exposure to corridor for display purposes
- · are satisfied by making their presence known at Main Entry via Display Area
- easy access to Design Community and Public is important

# **<u>3RD FLOOR LOCATION OF DESIGN CENTRE</u>**

- skylight possibilities
- · linear or cluster arrangement
- close to library (2nd floor) and resource centre
- · concern for students carrying equipment up three floors
- adequate lockers would alleviate this
- · aircraft noise heightened on 3rd floor
- · some of the group prefers 2nd floor location to ensure better student access
- · Graphics would like to be adjacent to Mass Communications
- Fashion is noisy due to sewing and cutting machines
- security concern for night classes (Foundations)
- · locate Recycling Area nearby

## ■ <u>CAFETERIA</u>

- · locate far away from labs, to discourage bringing food to labs
- · locate employee lounge and dining near cafeteria
- · locate centrally, middle of building

# ■ <u>LECTURE THEATRE</u>

- too small to accommodate all design groups for one lecture
- · fashion show use

#### ACADEMIC GROUP AS INDEPENDENT UNIT

- create Academic Core, introverted quiet common space into which all classrooms and offices flow into
- · Academic Functions can be very separate from the other facilities (Entry, Library, Cafeteria, etc.)
- keep labs close to classrooms, reduces frequency of expensive equipment being moved around
- give up some office space, counselling classroom, part of the boardroom and some classrooms and run the college from 8 am to 10 pm to obtain extra space for common Academic core space.
- U-shaped configuration
- prefer top floor for ventilation (chemistry, microbiology)
- · don't mind where they are as long as they are together as a unit
- · Biology requires south-west corner for ecology class
- if necessary, some classrooms may be put on other floors for other uses
- Chemistry and Biology require easy access for loading chemicals, special elevator to transport chemicals

#### LIBRARY

- · 3rd Floor location suggested, but problems with late hours security, weight, shipping and receiving
- · main Floor for community access
- · special quiet isolated place, away from main entry