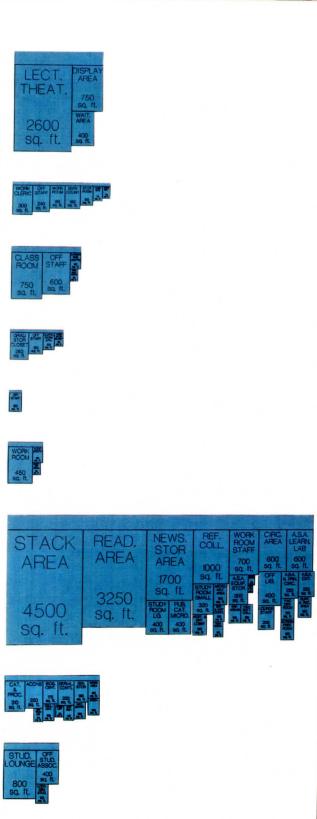

### USER GROUP MODELLING SESSIONS

We are pleased to attach reproductions of the results achieved at the User Group Modelling Sessions held in November of this year. For each of the five groups, we have reproduced the relationship diagram that was developed by the group without reference to specific site constraints and the multi-level model which was produced when the site and parking constraints were introduced. As well, we have attached notes of the comments made by the Committees during the modelling sessions.

These models were based on the final draft of the Facilities Program prepared by Process Four Design and currently being reviewed by the College. There may be, over the course of the next few months, changes to this program which may have an affect on the models.

The purpose of the modelling sessions was to give guidance to the Design Team in the development of a concept design for the College. These models contain no re-assessment or adjustment by either Aitken Wreglesworth Associates or Process Four Design.