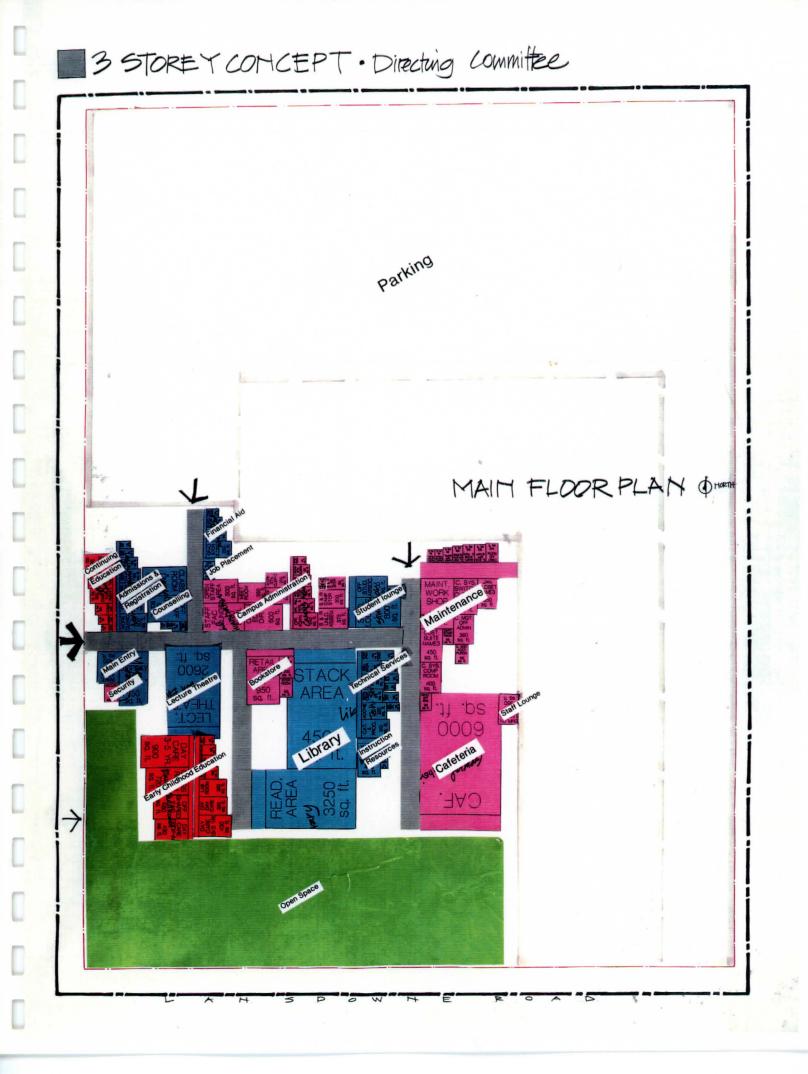

### ENTRY

- accentuate entry
- · security of the library
- · Management Offices of Administration should be near entry
- · Adult Special Education should be near an entry for night classes and non-ambulatory users
- · Disagreement about location of Main Entry
  - off Lansdowne Road
  - off new access road
- · concern for entry adjacent to parking, not aesthetically pleasing

#### ■ CAFETERIA

- · direct entry to cafeteria from parking lot
- · cafeteria on 2nd floor with south facing patio, problem with shipping/receiving
- · central stairwell with skylight descending down to cafeteria

## EARLY CHILDHOOD EDUCATION

- · main floor location for easy access and drop-off
- independent, require a location which can accomodate both a quiet nap time and a noisy play time
- buffer playspace with rooms
- · outdoor play space with morning sun, prefer south east corner

### STUDENT LOUNGE

- · noisy, wild card
- · should be near most of the students
- near cafeteria
- · may be part of circulation

#### PARKING

- · concern for view from Lansdown Road, presenting a parking lot to public
- arrange parking along north and east edges of the site

#### LIBRARY

- · prefer main floor location
- · book drop-off, community access, late evening security
- split library between main floor and mezzanine
- need to have internal circulation (elevator, stairs)

## STUDENT LOUNGE

- · poor image, locate near security
- · should have access to outside, reduce interior traffic
- main floor
- · used for Red Cross, social events

#### SECURITY

- · main floor location for Boardroom, doesn't need windows
- · block off areas of the College for evening use, move some classrooms to the main floor

# ENTRY/PARKING

- need for ceremonial entry
  - formal entry off Lansdowne, public but no parking
  - entry off new access road, not as prominent but parking is closer
  - corner entry?
- · concern that staff gets "back door" entry
- · parking next to main entrance versus designing the entrance to encourage pedestrian and bicycles
  - building for the future
  - bicycle provisions
- · pay parking options park free in Lansdowne Mall