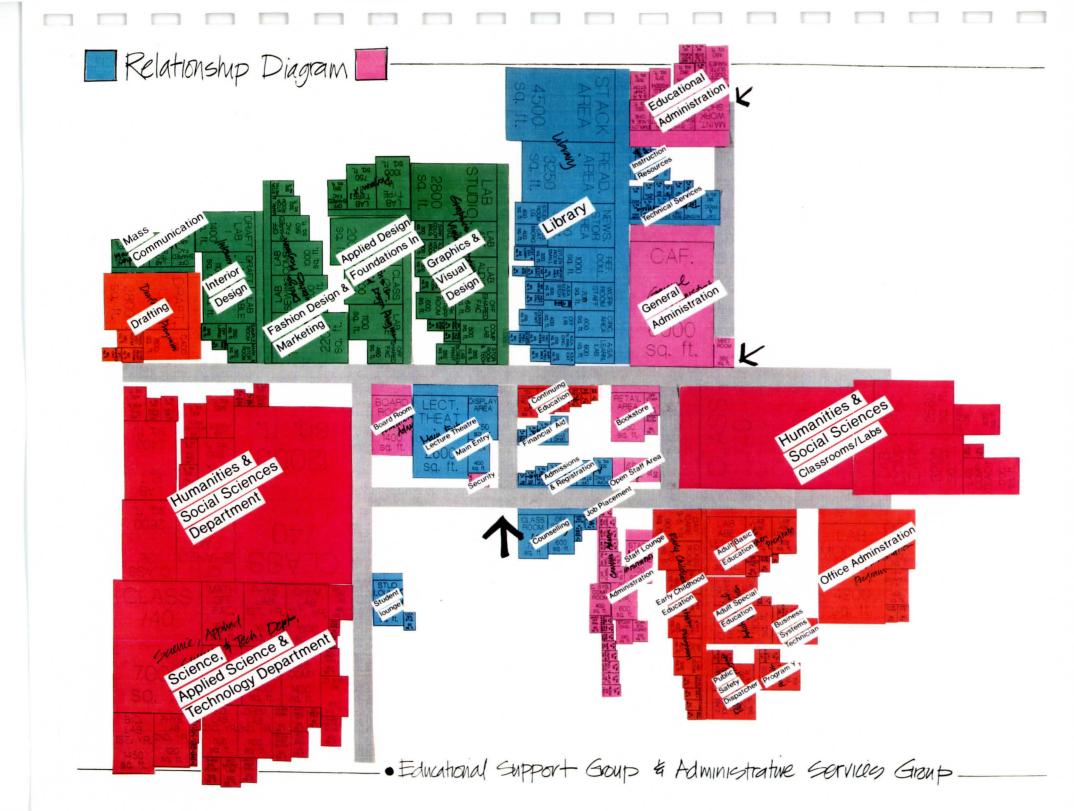

### USER GROUP MODELLING SESSIONS

We are pleased to attach reproductions of the results achieved at the User Group Modelling Sessions held in November of this year. For each of the five groups, we have reproduced the relationship diagram that was developed by the group without reference to specific site constraints and the multi-level model which was produced when the site and parking constraints were introduced. As well, we have attached notes of the comments made by the Committees during the modelling sessions.

We were very pleased by the energy and commitment shown by each of the groups and look forward to entering the Concept Design Phase of the project with this information.

• Fashion Design & Marketing Program