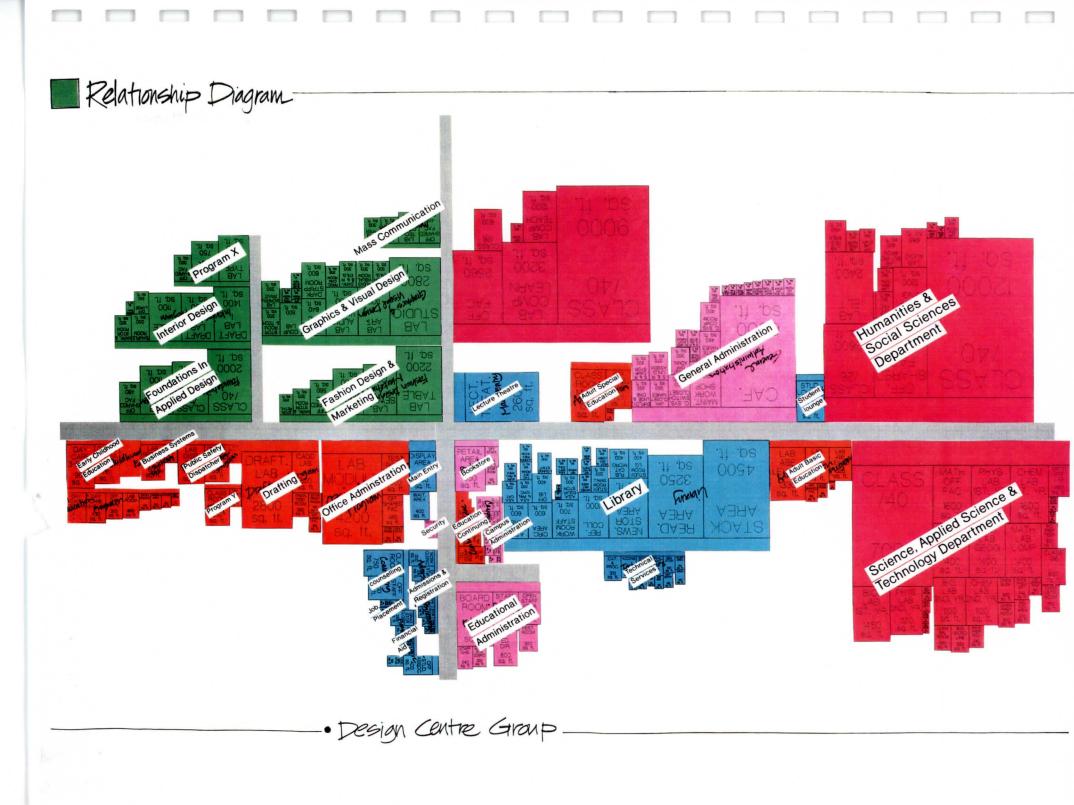

### USER GROUP MODELLING SESSIONS

We are pleased to attach reproductions of the results achieved at the User Group Modelling Sessions held in November of this year. For each of the five groups, we have reproduced the relationship diagram that was developed by the group without reference to specific site constraints and the multi-level model which was produced when the site and parking constraints were introduced. As well, we have attached notes of the comments made by the Committees during the modelling sessions.

The purpose of the modelling sessions was to give guidance to the Design Team in the development of a concept design for the College. These models contain no re-assessment or adjustment by either Aitken Wreglesworth Associates or Process Four Design.

### DESIGN CENTRE AS UNIT WITHIN COLLEGE

- want to be in same area along with the Drafting Department, stronger sense of identity
- · overlap of Art Labs, used by Fashion, Interior and Graphics
- · all departments would like exposure to corridor for display purposes
- · are satisfied by making their presence known at Main Entry via Display Area
- easy access to Design Community and Public is important