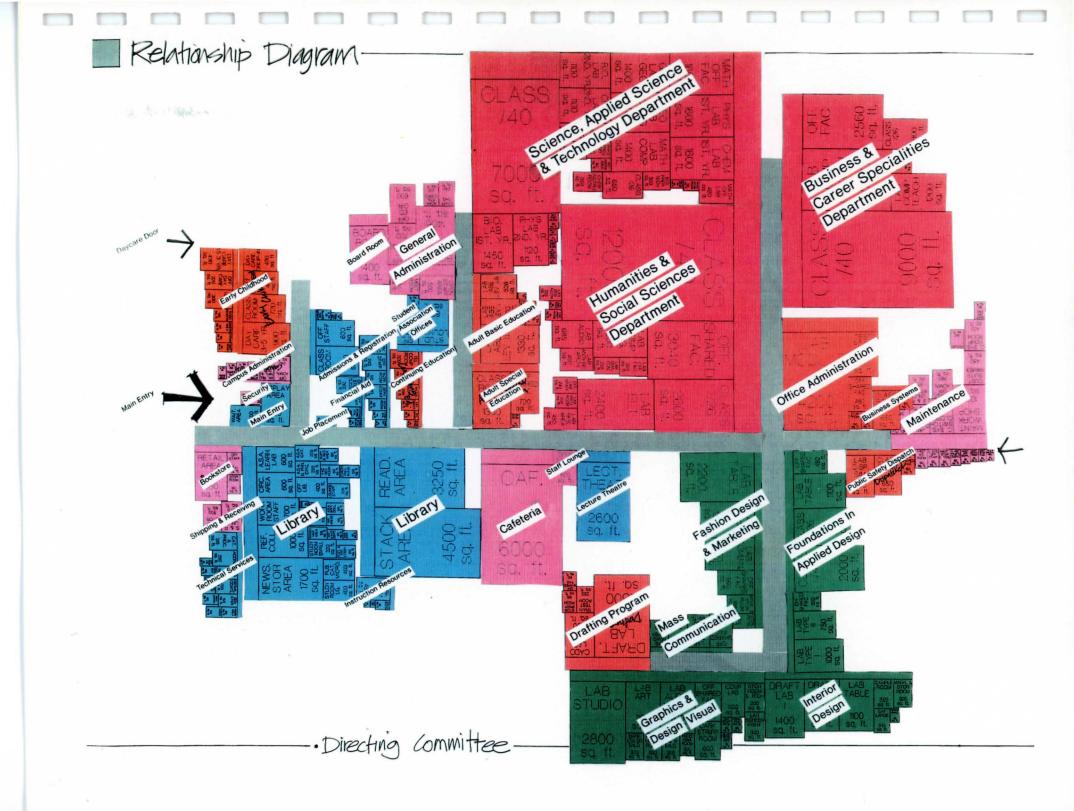

### PREFERRED RELATIONSHIPS

- · Adult Basic Education + Business System Technician + Office Administration + Library
- · Campus Management Accounting and Purchasing + Admissions and Registration
- Employee Lounge and Dining + Cafeteria
- Office Administration + Counselling
- Humanities and Social Science + Library
- Design Centre + Drafting
- Workstation of Continuing Education + Admission and Registration (share service counter)
- Student Offices + Counselling + Admissions Office
- · Boardroom with view.

#### PREFERRED RELATIONSHIPS

- · Academics all together to share facilities
- · Main Entry should include Security, Reception and Campus Administrator
- · Counselling would tolerate Student Lounge
- service entrance required to Bookstore, Library and Maintenance
- Daycare near entry for drop-off convenience
- · Theatre near Cafeteria to facilitate food sales
- student lockers should be dispensed throughout the College
- · Student Offices should be separate from Student Lounge

## PREFERRED RELATIONSHIPS

- Security and First Aid at Main Entry
- public functions at front door
- · Custodial suite should be integrated into staff dining, all staff should eat together
- · Adult Special Education on main floor for easy access
- Business and Career specialties does not need to be adjacent to Office Administrator
- · Cafeteria and Boardroom should be central
- Director's office and Meeting room and Workstation
- · Open Staff Area and Staff Change Room